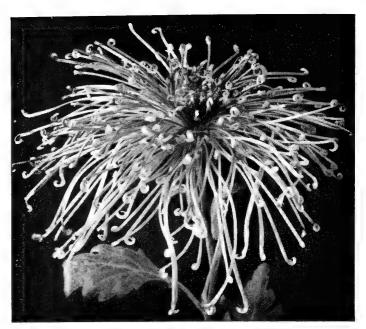

#### Foursome Collection for '58

These 4 new beautiful Mums shown on this page for only \$5.00.

3 of each .....\$12.00

MT. WHITNEY (No. 841). A true exhibition flower of tremendous size. This rare mum was obtained from an amateur breeder at Japan. Pure white. Matures November 1. Price: \$1.00 each, 3 for \$2.75.

TAIHO BIZAN (No. 852). Recognized by exhibitors in Japan as being the largest flowering variety in existence, its debut in this country undoubtedly will be welcome by every show exhibitor. The record in Japan being 33 C.M. in diameter. Color is a pleasing shade of rosy purple on the inside and lighter reverse. October 25. Price: \$2.50 each.